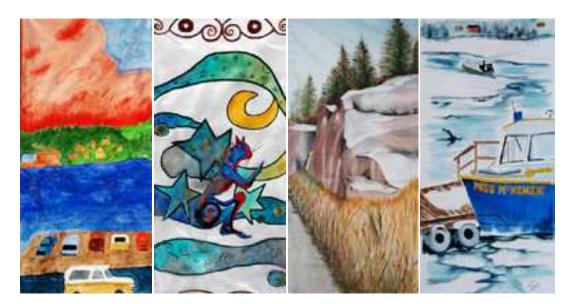

Come to Red Lake and discover one of Northwestern Ontario's most vibrant and prolific artistic communities. Our latest project is the *Banner Art Gallery*, a dazzling display of 50 individually designed and hand-painted banners. The images showcase many themes, including our rich Aboriginal culture, our magnificent wildlife, and our healthy lifestyle. Artists of various ages, cultural backgrounds and experience in the arts have participated in this project. The youngest artists are the Senior Kindergarten class from the *Golden Learning Centre*, who created a class banner. At 81, Lois Beck is our senior participant. The banner artists are comprised of professional artists who sell their work internationally, talented youth planning to pursue a career in the arts, and individuals who love to paint and wanted to contribute to this unique community project. The banners are bright and bold, and speak of a lifestyle and heritage we appreciate to its fullest and are happy to share with our visitors.